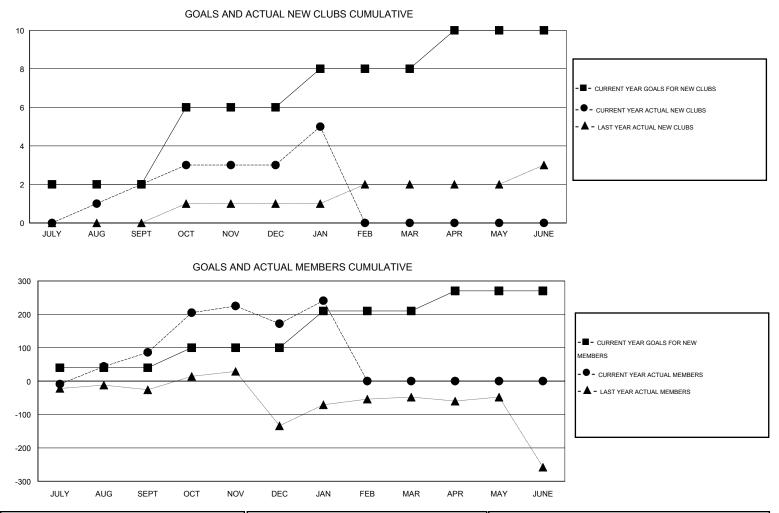

## NAZMUL HAQUE GMT:

 $\mathsf{GMT} \mathsf{ CA} \ \mathbf{6}$ Members

| -             |                  | Clubs            |                  |                  |                       |                    | Members                             |                    |                  |
|---------------|------------------|------------------|------------------|------------------|-----------------------|--------------------|-------------------------------------|--------------------|------------------|
|               | RESU             | TS FOR 2014-2015 |                  |                  | RESULTS FOR 2014-2015 |                    |                                     |                    |                  |
| QUARTER       | NEW CLUB<br>GOAL | NEW CLUBS        | DROPPED<br>CLUBS | NET<br>GAIN/LOSS | QUARTER               | NEW MEMBER<br>GOAL | CHARTER AND<br>NEW MEMBERS<br>ADDED | DROPPED<br>MEMBERS | NET<br>GAIN/LOSS |
| JULY/AUG/SEPT | 2                | 2                | 0                | 2                | JULY/AUG/SEPT         | 40                 | 118                                 | 32                 | 86               |
| OCT/NOV/DEC   | 4                | 1                | 2                | -1               | OCT/NOV/DEC           | 60                 | 150                                 | 64                 | 86               |
| JAN/FEB/MAR   | 2                | 2                | 0                | 2                | JAN/FEB/MAR           | 110                | 71                                  | 2                  | 69               |
| APR/MAY/JUNE  | 2                | 0                | 0                | 0                | APR/MAY/JUNE          | 60                 | 0                                   | 0                  | 0                |